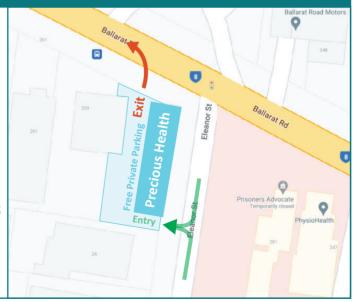

#### Please ENTER through Eleanor Street for private parking and EXIT through Ballarat Road.

### **Parking Instructions**

- Access only from Eleanor Street
- Private parking only one direction
- Exit left only to Ballarat Road
- Paid parking available along Eleanor Street
- Front entrance located corner of Ballarat Road and Eleanor Street