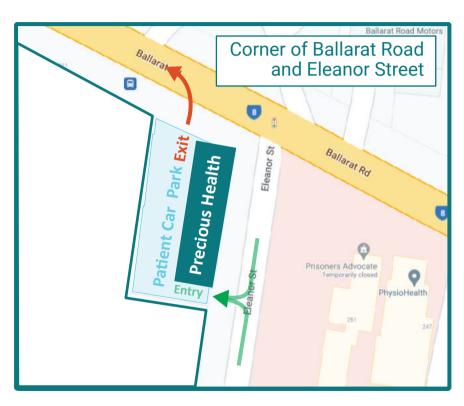

## Appointment Time:

- > Medical images will take up to 1 hour to view on PACS
- > Medical reports will take up to 48 business hours
- > No preparations required
- > Walk ins welcome, however, please call first
- > We speak Cantonese, Farsi, Korean, Persian & Vietnamese
- > Parking space available inside premise, enter via Eleanor St
- > CBCT Scans referred by dentists are not bulkbilled by Medicare