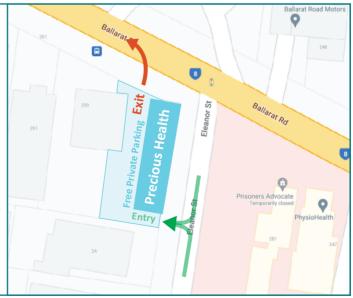

Please ENTER through Eleanor Street for private parking and EXIT through Ballarat Road.

## **Parking Instructions**

- Access only from Eleanor Street
- Private parking only one direction
- Exit left only to Ballarat Road
- Paid parking available along Eleanor Street

- Front entrance located corner of Ballarat Road and Eleanor Street