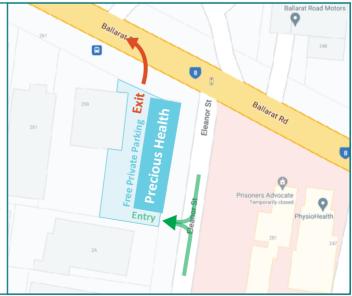

Please ENTER through Eleanor Street for private parking and EXIT through Ballarat Road.

### **Parking Instructions**

- Access only from Eleanor Street
- Private parking only one direction
- Exit left only to Ballarat Road
- Paid parking available along Eleanor Street

- Front entrance located corner of Ballarat Road and Eleanor Street